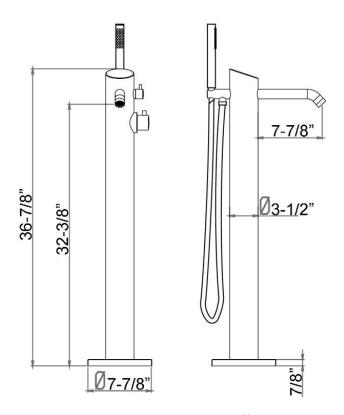

## LARKIN FREESTANDING TUB FILLER

Cat. No.

W: 7-7/8" H: 42-5/8"

## Features:

7958

- ► Thermostatic freestanding tub filler
- ▶304 Grade Stainless Steel
- ► Rough-In Valve Included
- ▶ Brass hand shower
- ► Spout reach 7-7/8"
- ► Maximum flow rate is 3.75 GPM
- ▶ 1/2" NPT connection
- ► Flow rate handshower 2.5 GPM. Optional regulator in parts bag reduces flow rate to 2.0GPM for CA requirements.
- ► Includes 55" shower hose
- ► Mounts to wood or tile floor
- ► Available in 2 finishes